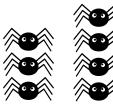

### Write the name of these 3D shapes

Color 2/3 of the masks.

Finish the fact family.

Write an equation to match the picture.

How many hours is 120 minutes?

Which set of lines are PARALLEL?