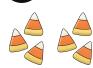

$$8 + 2 = 10$$
  
 $10 - 2 = 8$ 

Show 47 cents with the #5 fewest coins possible.

Break the candy into four equal groups.