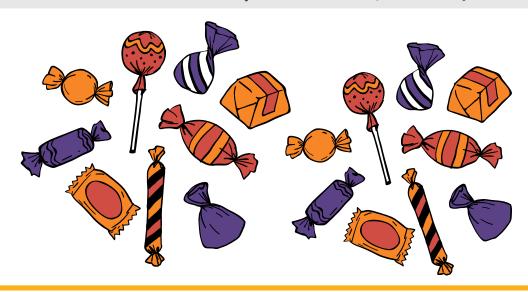

$$8 + 2 = 10$$
  
 $10 - 2 = 8$ 

Show 47 cents with the #5 fewest coins possible.

Break the candy into four equal groups.