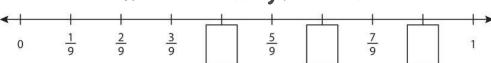

### Write the missing fractions.

#2

Fill in the missing factor.

Write standard form.

Three hundred and six

#5

Multiply by 0

$$0 \times 9 =$$