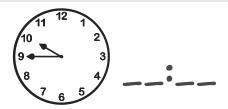

## Kickstart Corner October

Name: Date: \_\_\_/\_\_\_

#1

Fill in the missing numbers.

|  | 123 |  |
|--|-----|--|
|--|-----|--|

What time is it?

Multiply by I

Finish the fact family.