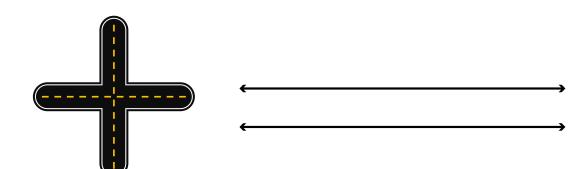

### Write the name of these 3D shapes

Color 2/3 of the masks.

Finish the fact family.

Write an equation to match the picture.

How many hours is 120 minutes?

Which set of lines are PARALLEL?