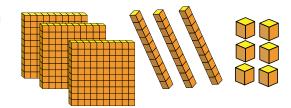

### Kickstart Corner October

Name: Date:

Circle the type of pattern. #1 **Growing Pattern** Repeating Pattern

Circle the correct unit of measure.

inches feet miles

286

What value is shown?

Draw a volume of 800 ml for the magical brew. #5