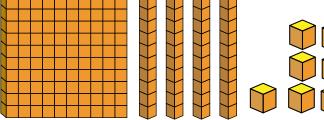

### Write the name of these 3D shapes

Color 2/3 of the masks.

Finish the fact family.

Write an equation to match the picture.

How many hours is 120 minutes?

Which set of lines are PARALLEL?