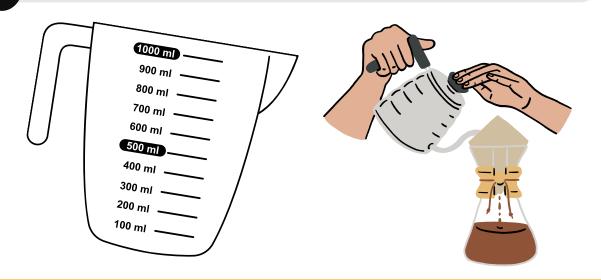

### Kickstart Corner October

Name: Date:

Circle the type of pattern. #1 **Growing Pattern** Repeating Pattern

Circle the correct unit of measure.

inches feet miles

286

What value is shown?

Draw a volume of 800 ml for the magical brew. #5