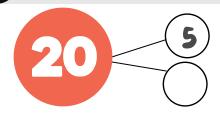

Write an even number greater than 29.

Draw a four sided quadrilateral.

What is the area the ghost haunted?

 $A = ___sq ft$ 

|   | Day |
|---|-----|
|   | 2   |
| • |     |