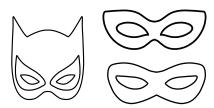

### Write the name of these 3D shapes

Color 2/3 of the masks.

Finish the fact family.

Write an equation to match the picture.

How many hours is 120 minutes?

Which set of lines are PARALLEL?