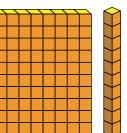

### Kickstart Corner October

Name: Date:

Circle the type of pattern. #1 **Growing Pattern** Repeating Pattern

Circle the correct unit of measure.

inches feet miles

286

What value is shown?

Draw a volume of 800 ml for the magical brew. #5